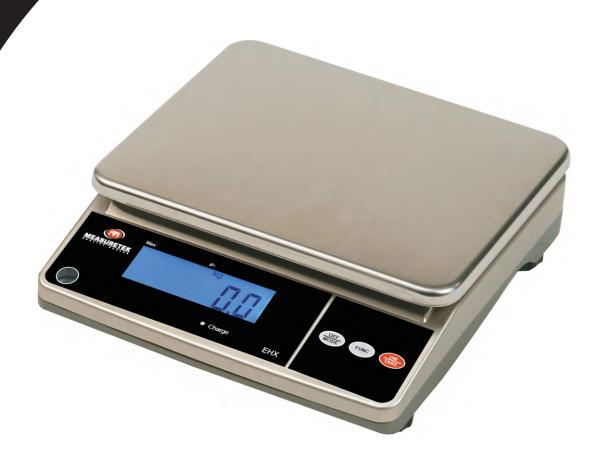

## **EHX WEIGHING SCALE**

Large backlit LCD display

Removable SS platter for easy clean-up

 Bi-directional RS232 interface, allows to communicate with computer

## **Features**

• Applications: Warehouse, Shops, Stores, or other industrial and commercial weighing

• Loadcell: Single point Alum. load cell, resolution up to 1/200,000

• Construction: Rugged ABS plastic housing

Large stainless steel weighing platform

Leveling bubble and adjustable feet for quick set-up and stability

• Indicator: Easy-to-read large LCD display with backlight

3 buttons for easy operation: ON/TARE, FUNC, OFF/MODE

• Functions: Weighing, Check weighing, Parts counting function

Overload indication, Low battery indication, Auto-off function