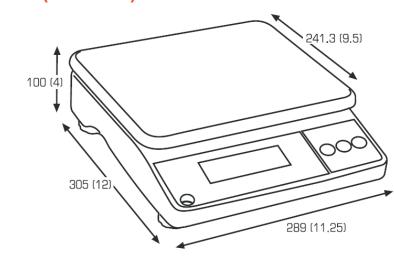

## **EHX WEIGHING SCALE**







Large backlit LCD display



Removable SS platter for easy clean-up



 Bi-directional RS232 interface, allows to communicate with computer

## **Features**

• Applications: Warehouse, Shops, Stores, or other industrial and commercial weighing

• Loadcell: Single point Alum. load cell, resolution up to 1/200,000

• Construction: Rugged ABS plastic housing

Large stainless steel weighing platform

Leveling bubble and adjustable feet for quick set-up and stability

• Indicator: Easy-to-read large LCD display with backlight

3 buttons for easy operation: ON/TARE, FUNC, OFF/MODE

• Functions: Weighing, Check weighing, Parts counting function

Overload indication, Low battery indication, Auto-off function

## **Specifications**

## **Dimensions (mm/inch)**