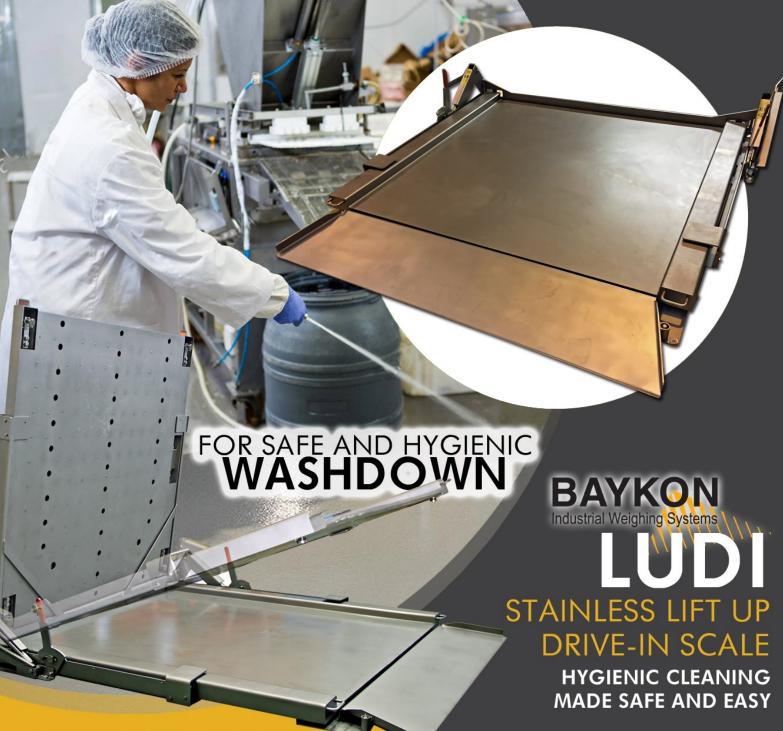

With it's high quality, fully stainless steel construction and IP69 rated loadcells the Lift-Up Drive-In (LUDI) complies to GMP and HACCP production standards and is ideal for harsh, wet and sanitary environments where hygienic cleaning is vital. The OIML approved LUDI has a premium quality and robust build that makes it ideal for Pharma, food production and cosmetic industries. It is available in dimensions ranging from 850mm to 1500mm and in capacities from 300kg to 3000kg. A specially designed lifting device supported by a hydraulic cylinder enables a safe and easy 90 degree lift. Once lifted the operator has clear 360 degree access for the deep cleaning required to eliminate hygiene and contamination risks.

As well as maintaining high hygiene standards, reducing heavy lifting and manual handling is a key priority for Health and Safety Managers. The Baykon LUDI Lift-Up Drive-In Platform delivers on both accounts. It's unique hydraulic lifting mechanism enables safe and easy 360 degree access to the platform during high pressure washdown and it's highly processed ultra smooth surface and wash-through design help to eliminate bug traps and risks of contamination.