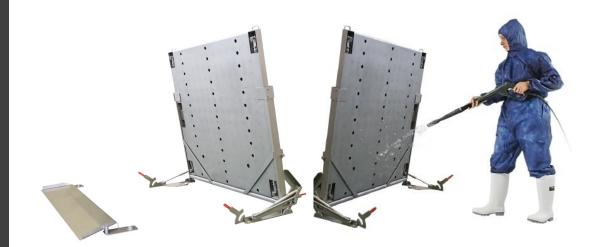

With it's high quality, fully stainless steel construction and IP69 rated loadcells the Lift-Up Drive-In (LUDI) complies to GMP and HACCP production standards and is ideal for harsh, wet and sanitary environments where hygienic cleaning is vital. The OIML approved LUDI has a premium quality and robust build that makes it ideal for Pharma, food production and cosmetic industries. It is available in dimensions ranging from 850mm to 1500mm and in capacities from 300kg to 3000kg. A specially designed lifting device supported by a hydraulic cylinder enables a safe and easy 90 degree lift. Once lifted the operator has clear 360 degree access for the deep cleaning required to eliminate hygiene and contamination risks.

As well as maintaining high hygiene standards, reducing heavy lifting and manual handling is a key priority for Health and Safety Managers. The Baykon LUDI Lift-Up Drive-In Platform delivers on both accounts. It's unique hydraulic lifting mechanism enables safe and easy 360 degree access to the platform during high pressure washdown and it's highly processed ultra smooth surface and wash-through design help to eliminate bug traps and risks of contamination.