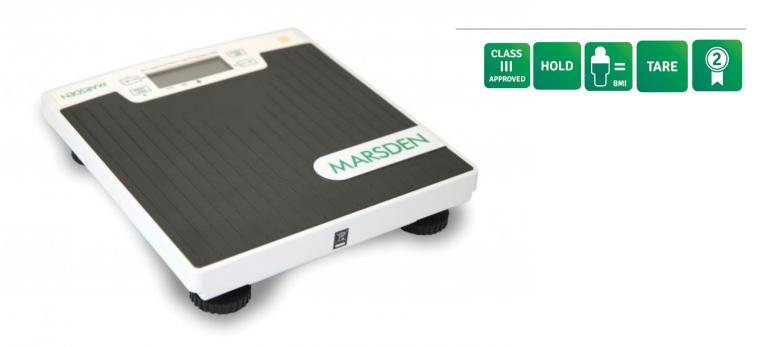

# M-420

Marsden Portable Floor Scale

Ultra Lightweight

**Extremely Accurate** 

Suitable for Hospitals and Health Visitors

## M-420

### Description

This lightweight, accurate to within 50g, portable scale is ideal for home and school visits.

A superbly designed carry case facilitates easy and safe transportation of the scales.

It benefits from hold weight and BMI features.

#### **Features**

| Capacity        | 220kg                    |
|-----------------|--------------------------|
| Graduations     | 50g<150kg>100g           |
| Dimensions      | 320mm x 310mm x 60mm     |
| Weight of scale | 3kg                      |
| Power Supply    | 6 x AA Batteries / Mains |