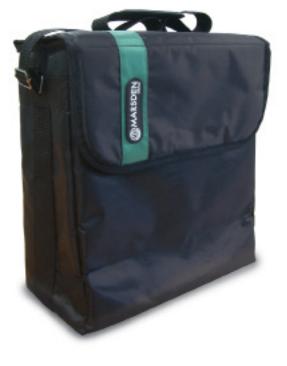

### Description

This lightweight, accurate to within 50g, portable scale is ideal for home and school visits.

A superbly designed carry case facilitates easy and safe transportation of the scales.

It benefits from hold weight and BMI features.