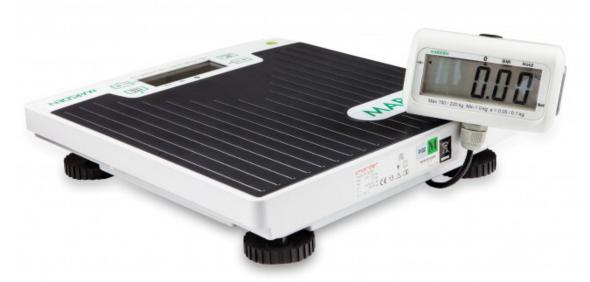

M-425

Marsden Portable Floor Scale

**Ultra Lightweight** 

**Extremely Accurate** 

Suitable for Hospitals and Health Visitors

Remote Display for Discreet Reading

## Description

This lightweight, accurate to within 50g, portable scale is ideal for home and school visits.

A superbly designed carry case facilitates easy and safe transportation of the scales.

It benefits from hold of weight and BMI function.

## **Features**

| Capacity        | 220kg                    |
|-----------------|--------------------------|
| Graduations     | 50g<150kg>100g           |
| Dimensions      | 320mm x 310mm x 60mm     |
| Weight of scale | 3kg                      |
| Power Supply    | 6 x AA Batteries / Mains |