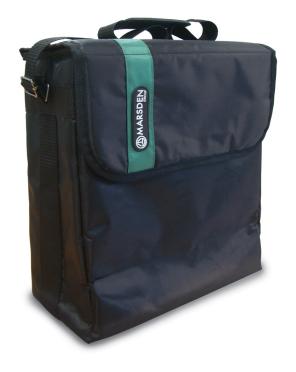

## Description

This lightweight, accurate to within 50g, portable scale is ideal for home and school visits.

A superbly designed carry case facilitates easy and safe transportation of the scales.

It benefits from hold of weight and BMI function.