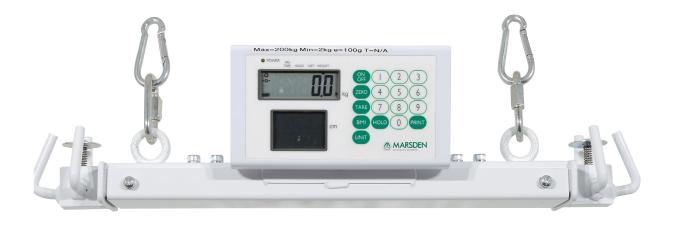

# M-600

Marsden Hoist Weighing Attachment

Lightweight & Portable for use in Home, Community or Hospital

Suits Most Hoist 'Coathanger' Sling Support

Safety Clips to Secure

### **Description**

The Marsden hoist weighing attachment provides an effective, low cost method of weighing immobile patients.

It is the perfect solution for hoists with no scale built in, and enables it to be attached to a variety of hoists.

#### **Features**

| Capacity        | 200kg                 |
|-----------------|-----------------------|
| Graduations     | 100g                  |
| Dimensions      | 630mm x 275mm x 160mm |
| Weight of scale | 6kg                   |
| Power Supply    | Mains / Rechargeable  |