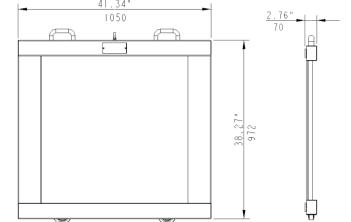

### **Specifications**

| Model     EH-MH-300     EH-MH-500       Capacity     300kgx0.1kg / 660lbx0.2lb,     500kgx0.2kg / 1000lbx0.5lb       Units of Measure     kg, lb, lb:oz       Display     EHI-E1: 6 digits 1" (25mm) high, 7 segments FSTN LCD display with backlit EHI-CW: 6 digits 0.8" (20mm) high, 7 segments LED display |               |
|---------------------------------------------------------------------------------------------------------------------------------------------------------------------------------------------------------------------------------------------------------------------------------------------------------------|---------------|
| Units of Measure kg, lb, lb:oz  EHI-E1: 6 digits 1" (25mm) high, 7 segments FSTN LCD display with backlit                                                                                                                                                                                                     |               |
| Display EHI-E1: 6 digits 1" (25mm) high, 7 segments FSTN LCD display with backlit                                                                                                                                                                                                                             |               |
| DISDIAV                                                                                                                                                                                                                                                                                                       |               |
|                                                                                                                                                                                                                                                                                                               |               |
| Serial Port EHI-E1: RS232, USB; EHI-CW: RS232                                                                                                                                                                                                                                                                 |               |
| Power EHI-E1: 9V DC 600mA adapter or 4xAA batteries / EHI-CW: 12V DC 500mA adaptor or recharge                                                                                                                                                                                                                | eable battery |
| Operation Temp -10°C to 40°C (14°F to 104°F)                                                                                                                                                                                                                                                                  |               |
| <b>Platform size</b> 1050x972mm / 41.34"x38.27" (with ramps)                                                                                                                                                                                                                                                  |               |
| Packing size 1260x1200x160mm/1pc/ctn                                                                                                                                                                                                                                                                          |               |
| Shipping Weight G.W.: 47kg N.W.: 44kg                                                                                                                                                                                                                                                                         |               |
| Approvals CE and WEEE directive, UL/CE/BS/VI Energy approved power adapter                                                                                                                                                                                                                                    |               |
| Options RS232 cable, USB cable, handrail, indicator stand, bluetooth                                                                                                                                                                                                                                          |               |

## **Dimensions (mm/inch)**

8

90