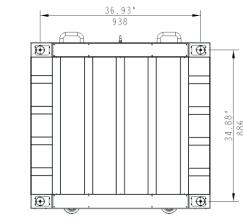

### **Specifications**

| Model     EH-MH-300     EH-MH-500       Capacity     300kgx0.1kg / 660lbx0.2lb,     500kgx0.2kg / 1000lbx0.5lb       Units of Measure     kg, lb, lb:oz       Display     EHI-E1: 6 digits 1" (25mm) high, 7 segments FSTN LCD display with backlit EHI-CW: 6 digits 0.8" (20mm) high, 7 segments LED display |               |
|---------------------------------------------------------------------------------------------------------------------------------------------------------------------------------------------------------------------------------------------------------------------------------------------------------------|---------------|
| Units of Measure kg, lb, lb:oz  EHI-E1: 6 digits 1" (25mm) high, 7 segments FSTN LCD display with backlit                                                                                                                                                                                                     |               |
| Display EHI-E1: 6 digits 1" (25mm) high, 7 segments FSTN LCD display with backlit                                                                                                                                                                                                                             |               |
| DISDIAV                                                                                                                                                                                                                                                                                                       |               |
|                                                                                                                                                                                                                                                                                                               |               |
| Serial Port EHI-E1: RS232, USB; EHI-CW: RS232                                                                                                                                                                                                                                                                 |               |
| Power EHI-E1: 9V DC 600mA adapter or 4xAA batteries / EHI-CW: 12V DC 500mA adaptor or recharge                                                                                                                                                                                                                | eable battery |
| Operation Temp -10°C to 40°C (14°F to 104°F)                                                                                                                                                                                                                                                                  |               |
| <b>Platform size</b> 1050x972mm / 41.34"x38.27" (with ramps)                                                                                                                                                                                                                                                  |               |
| Packing size 1260x1200x160mm/1pc/ctn                                                                                                                                                                                                                                                                          |               |
| Shipping Weight G.W.: 47kg N.W.: 44kg                                                                                                                                                                                                                                                                         |               |
| Approvals CE and WEEE directive, UL/CE/BS/VI Energy approved power adapter                                                                                                                                                                                                                                    |               |
| Options RS232 cable, USB cable, handrail, indicator stand, bluetooth                                                                                                                                                                                                                                          |               |

## **Dimensions (mm/inch)**

8

90