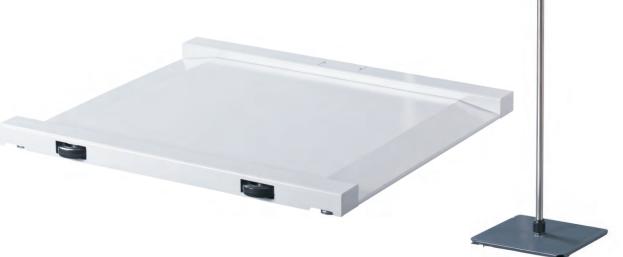

 Extremely low profile platform with flat surface & with built-in ramps for chairs or disable patients going up and down easily

- 2 transport handles and 2 rugged scuff-proof wheels allow the user to move the scale conveniently
- 4 adjustable feet for quick stability

Large weighing platform perfect for weighing patient sitting in the wheelchair

Integrated with 2 ramps for chair convenient going up and down

Adjustable feet with silicon pad for quick balance and anti-skidding on ground

Built-in wheels and handles for smooth-running and fast mobility

Optional handrail or indicator stand

• Indicator: EHI-E1: Aluminum-alloy housing with FSTN LCD display with backlit

EHI-CW: Plastic housing indicator with LED display