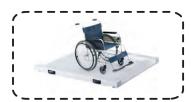

# **EH-MH WHEELCHAIR SCALE**

 Extremely low profile platform with flat surface & with built-in ramps for chairs or disable patients going up and down easily

- 2 transport handles and 2 rugged scuff-proof wheels allow the user to move the scale conveniently
- 4 adjustable feet for quick stability

Large weighing platform perfect for weighing patient sitting in the wheelchair

Integrated with 2 ramps for chair convenient going up and down

Adjustable feet with silicon pad for quick balance and anti-skidding on ground