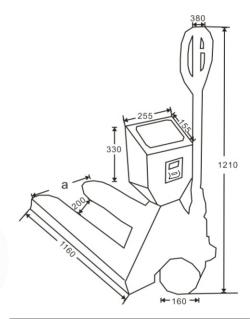

### **● DIMENSION**(mm)

| Fork Overall Width(a) |       |  |
|-----------------------|-------|--|
| Europe Style          | 555mm |  |