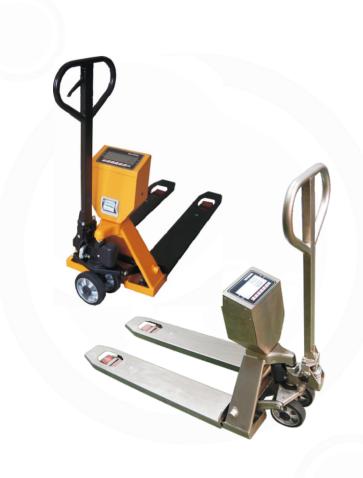

# **TPS/TPSS SERIES PALLET SCALE**

#### **O**FEATURES

- Big size LCD display,52mm digits high, attached white color LED backlight
   Function include change weighing unit,net/gross shift,pre-tare,Accumulation
- stainless and aluminum versions available
- Built-in rechargeable battery,up to 60 hours operate